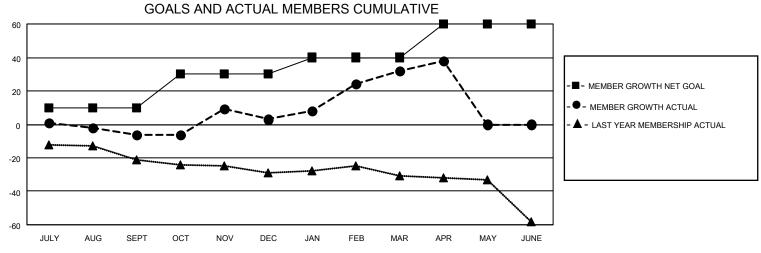

## MONTHLY MEMBERSHIP PROGRESS REPORT

LOCATION ONTARIO District A 4 Results as of: 4/30/2023

| Clubs                 |               |           |               | Members               |                        |                         |                                                    |
|-----------------------|---------------|-----------|---------------|-----------------------|------------------------|-------------------------|----------------------------------------------------|
| RESULTS FOR 2022-2023 |               |           |               | RESULTS FOR 2022-2023 |                        |                         |                                                    |
| QUARTER               | NEW CLUB GOAL | NEW CLUBS | DROPPED CLUBS | QUARTER MEME          | BER GROWTH NET<br>GOAL | MEMBER GROWTH<br>ACTUAL | DROPPED<br>MEMBERS ACTUAL<br>(including transfers) |
| JULY/AUG/SEPT         | 0             | 0         | 0             | JULY/AUG/SEPT         | 10                     | 23                      | 22                                                 |
| OCT/NOV/DEC           | 0             | 0         | 0             | OCT/NOV/DEC           | 20                     | 51                      | 38                                                 |
| JAN/FEB/MAR           | 0             | 0         | 0             | JAN/FEB/MAR           | 10                     | 44                      | 12                                                 |
| APR/MAY/JUNE          | 0             | 0         | 0             | APR/MAY/JUNE          | 20                     | 14                      | 6                                                  |